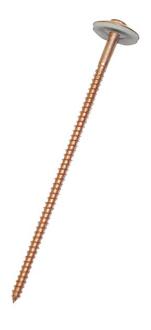

# Stainless steel Umbrella screw 18/10 Copper 120x4.5mm with Torx Head n°20-Box 50

#### **Technical description**

Vulcanised round umbrella head screw For attaching edge tiles

Actions : To secure

Trades : Tile